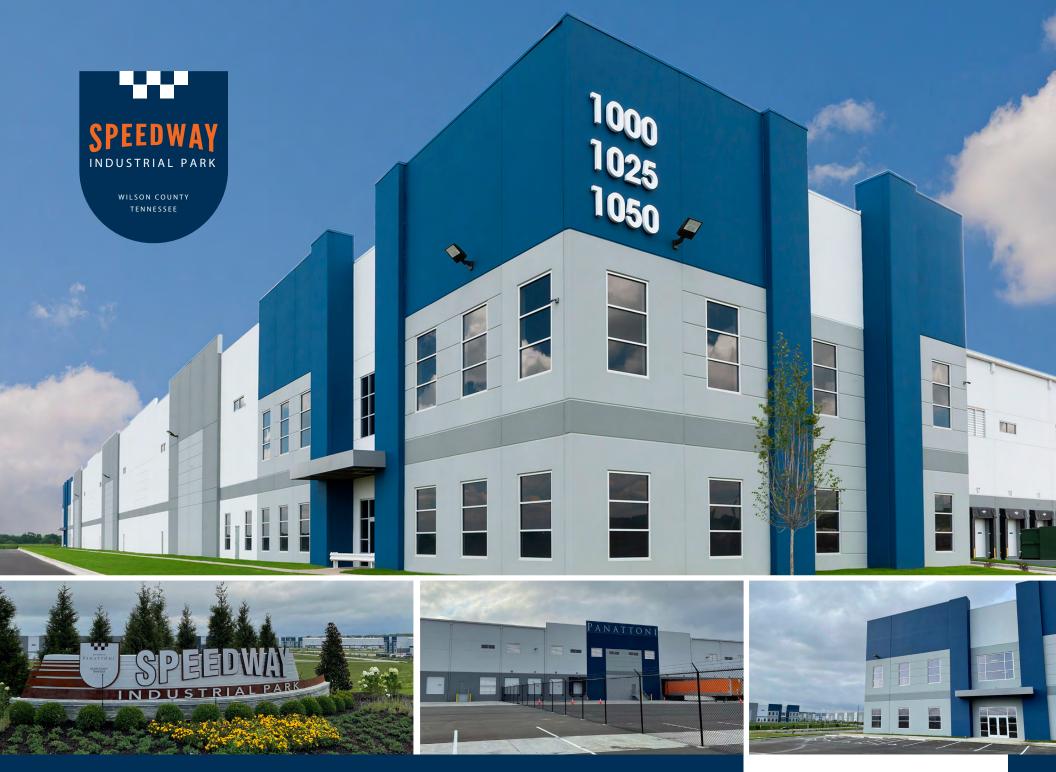

#### SPEEDWAY INDUSTRIAL PARK DEVELOPMENT BY: PANATTONI

**Speedway Industrial Park** - formerly the site of the Nashville Superspeedway in Wilson County, Tennessee - is a 1,400-acre logistics & bulk distribution park developed by Panattoni Development Company.

Speedway Industrial Park presents an unmatched opportunity for users seeking a scalable, flexible and accessible site for bulk distribution, warehouse and light manufacturing facilities. The existing infrastructure, utilities and zoning supports accelerated construction schedules and speed-to-market potential.

#### HIGHLIGHTS

- Direct access to I-840 (13 miles to I-40 and I-24)
- Located in the rapidly growing communities of both Wilson and Rutherford counties
- Proven area for E-Commerce
- Dedicated and controlled interchange at I-840 and Bill France Boulevard
- Blank canvas for large corporate users with attractive incentive opportunities
- 14 million SF development potential; buildings ranging from 100,000 SF to 2,000,000 SF
- Excellent opportunity to draw labor from multiple surrounding counties