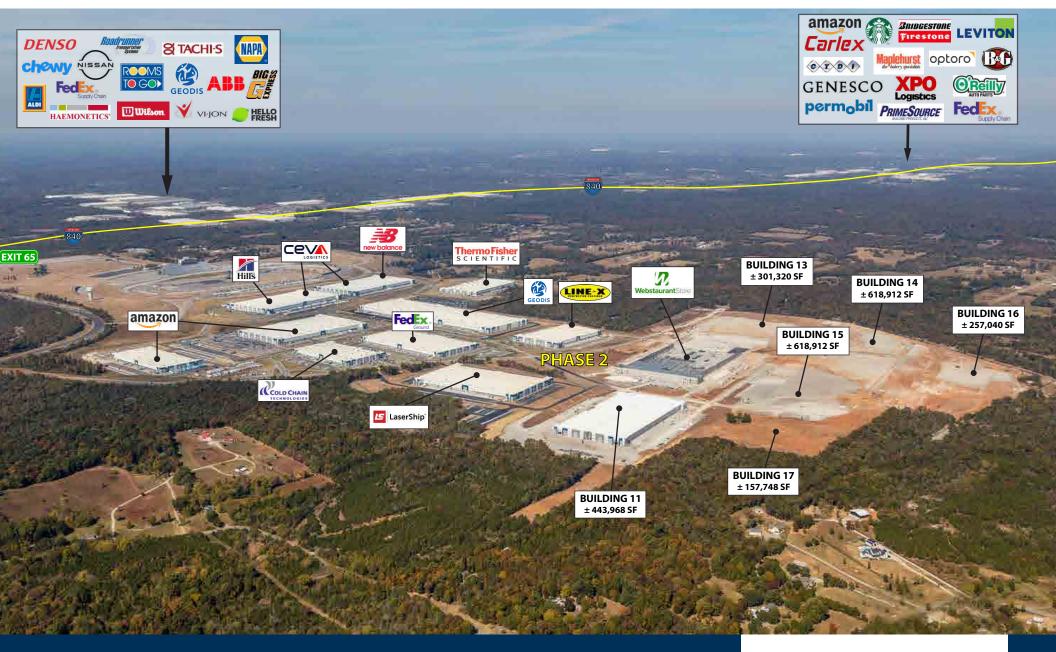

isting infrastructure, utilities and zoning supports accelerated construction schedules and speed-to-market potential.

#### HIGHLIGHTS

- Direct access to I-840 (13 miles to I-40 and I-24)
- Located in the rapidly growing communities of both Wilson and Rutherford counties
- Proven area for E-Commerce
- Dedicated and controlled interchange at I-840 and Bill France Boulevard
- Blank canvas for large corporate users with attractive incentive opportunities
- 14 million SF development potential; buildings ranging from 100,000 SF to 2,000,000 SF
- Excellent opportunity to draw labor from multiple surrounding counties

# ProVenture

# $P \ A \ N \ A \ T \ T \ O \ N \ I^{\circ}$

### LOCATION AERIAL

Aerial: October 2022

# SPEEDWAY INDUSTRIAL PARK

development by: P A N A T T O N I<sup>®</sup>



## Proventure

P A N A T T O N I®

# SPEEDWAY INDUSTRIAL PARK

development by: PANATTONI°



### Proventure

### $P \ A \ N \ A \ T \ T \ O \ N \ I^{\circ}$

#### PARK MASTER PLAN



### Proventure

PANATTONI®

SPEEDWAY INDUSTRIAL PARK DEVELOPMENT BY: PANATTONI

# NASHVILLE: JOB GROWTH in the TOP 5% of ALL METRO AREAS in the COUNTRY

Nashville MSA has experiences a job growth of 26% over the past decade. - 2019 Book of Lists, Regional Chambers of Commerce



For information, please contact:

Mike Brandon 615-509-8167 mbrandon@proventure.com

> Brian Camp 615-308-2708 bcamp@proventure.com

Jess Andrews 615-504-7504 jandrews@proventure.com

# Proventure

7101 Executive Center Drive, Suite 123 Brentwood, Tennessee 37027 615-377-0909 proventure.com

PANATTONI®

The information contained here