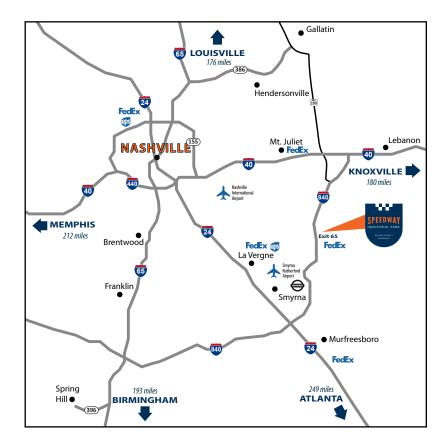

#### HIGHLIGHTS

- Direct access to I-840 (13 miles to I-40 and I-24)
- Located in the rapidly growing communities of both Wilson and Rutherford counties
- Proven area for E-Commerce
- Dedicated and controlled interchange at I-840 and Bill France Boulevard
- Blank canvas for large corporate users with attractive incentive opportunities
- 14 million SF development potential; buildings ranging from 100,000 SF to 2,000,000 SF
- Excellent opportunity to draw labor from multiple surrounding counties