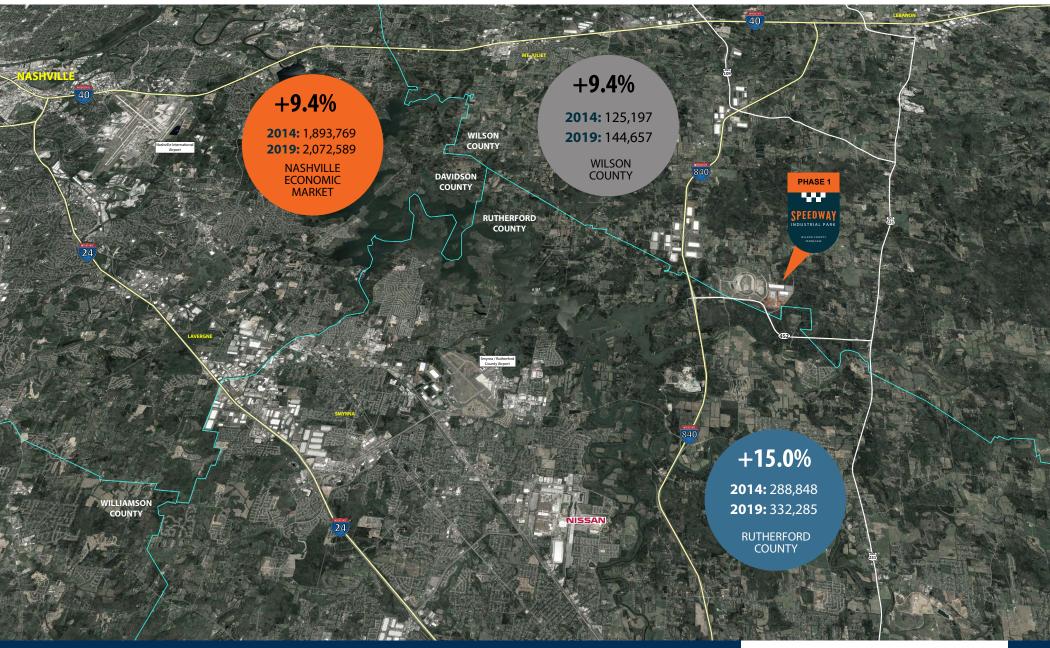

peed-to-market potential.

#### HIGHLIGHTS

- Direct access to I-840 (13 miles to I-40 and I-24)
- Located in the rapidly growing communities of both Wilson and Rutherford counties
- Proven area for E-Commerce
- Dedicated and controlled interchange at I-840 and Bill France Boulevard
- Blank canvas for large corporate users with attractive incentive opportunities
- 14 million SF development potential; buildings ranging from 100,000 SF to 2,000,000 SF
- Excellent opportunity to draw labor from multiple surrounding counties

# ProVenture

# $P \ A \ N \ A \ T \ T \ O \ N \ I^{\circ}$

### LOCATION AERIAL

Aerial: October 2022

# SPEEDWAY INDUSTRIAL PARK

development by: P A N A T T O N I<sup>®</sup>



## Proventure

P A N A T T O N I®

# SPEEDWAY INDUSTRIAL PARK

development by: PANATTONI°



### Proventure

### $P \ A \ N \ A \ T \ T \ O \ N \ I^{\circ}$

#### PARK MASTER PLAN



### Proventure

PANATTONI®

SPEEDWAY INDUSTRIAL PARK DEVELOPMENT BY: PANATTONI

# NASHVILLE: JOB GROWTH in the TOP 5% of ALL METRO AREAS in the COUNTRY

Nashville MSA has experiences a job growth of 26% over the past decade. - 2019 Book of Lists, Regional Chambers of Commerce



For information, please contact:

Mike Brandon 615-509-8167 mbrandon@proventure.com

> Brian Camp 615-308-2708 bcamp@proventure.com

Jess Andrews 615-504-7504 jandrews@proventure.com

# Proventure

7101 Executive Center Drive, Suite 123 Brentwood, Tennessee 37027 615-377-0909 proventure.com

PANATTONI®

The information contained herein is believed to be reliable but is not warranted as to the accuracy and may change or be up