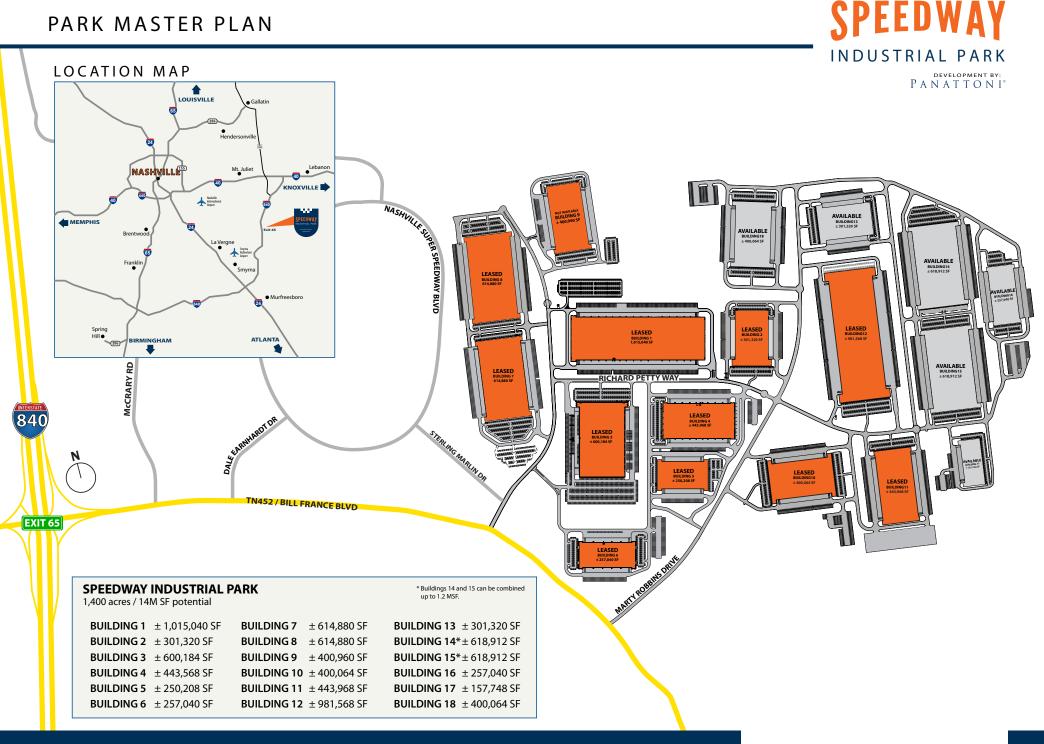

I-24)
- Located in the rapidly growing communities of both Wilson and Rutherford counties
- Proven area for E-Commerce
- Dedicated and controlled interchange at I-840 and Bill France Boulevard
- Blank canvas for large corporate users with attractive incentive opportunities
- 14 million SF development potential; buildings ranging from 100,000 SF to 2,000,000 SF
- Excellent opportunity to draw labor from multiple surrounding counties

# ProVenture

# $P \ A \ N \ A \ T \ T \ O \ N \ I^{\circ}$

### LOCATION AERIAL

Aerial: October 2022

# SPEEDWAY INDUSTRIAL PARK

development by: P A N A T T O N I<sup>®</sup>



## Proventure

P A N A T T O N I®

# SPEEDWAY INDUSTRIAL PARK

development by: PANATTONI°



### Proventure

### $P \ A \ N \ A \ T \ T \ O \ N \ I^{\circ}$

#### PARK MASTER PLAN



### Proventure

PANATTONI®

SPEEDWAY INDUSTRIAL PARK DEVELOPMENT BY: PANATTONI

# NASHVILLE: JOB GROWTH in the TOP 5% of ALL METRO AREAS in the COUNTRY

Nashville MSA has experiences a job growth of 26% over the past decade. - 2019 Book of Lists, Regional Chambers of Commerce



For information, please contact:

Mike Brandon 615-509-8167 mbrandon@proventure.com

> Brian Camp 615-308-2708 bcamp@proventure.com

Jess Andrews 615-504-7504 jandrews@proventure.com

# Proventure

7101 Executive Center Drive, Suite 123 Brentwood, Tennessee 37027 615-377-0909 proventure.com

PANATTONI®

The information contained herein is believed to be reliable but is not warranted as to the accuracy and may change or be updated without notice. ProVenture, LLC makes no representation as to said information and r